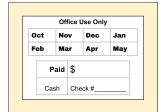

## Select one of the following choices

1) Semester Commitment (circle semester)

1st 2nd Semester Semester

Month Total \$ x 4 = \$

2) Yearly Commitment

Month Total \$ x 8 =

3) Month by Month (circle months)

Oct Nov Dec Jan
Feb Mar Apr May

Month Total \$ x \_\_\_ = \$